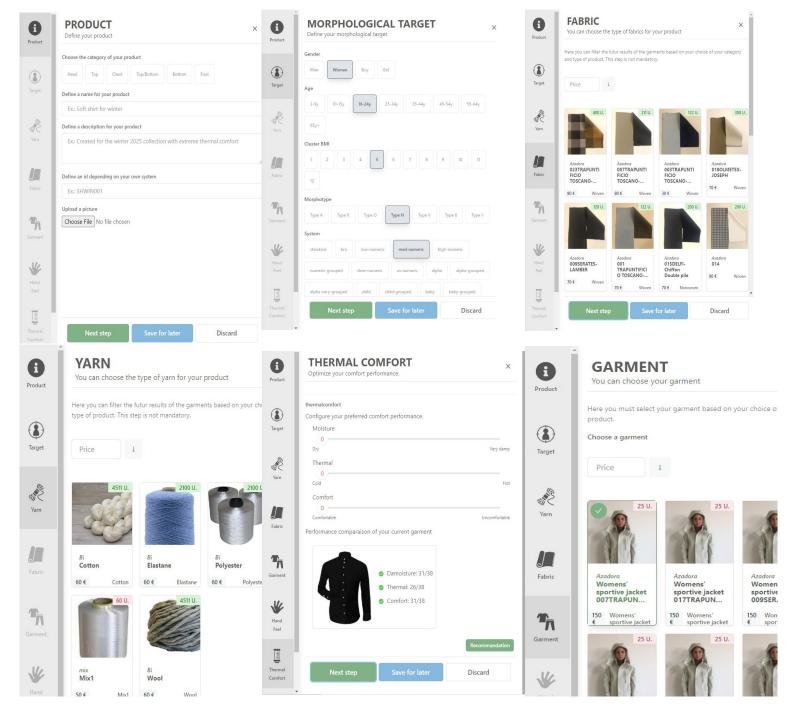

#### INTERACTIVE DESIGN

Interactive Virtual Space to visually assess the "fashion" and display and "functional" performances of the products. Recommendation System taking account of the biometric fitting, feel, skin feel, & wear thermal comfort virtual sales/purchasing advisor. Consumer Lifestyle & Preferences becoming parameters, and consumers now actively involved in the design process selecting fabric and garment functional and comfort fitting requirements, and styling.