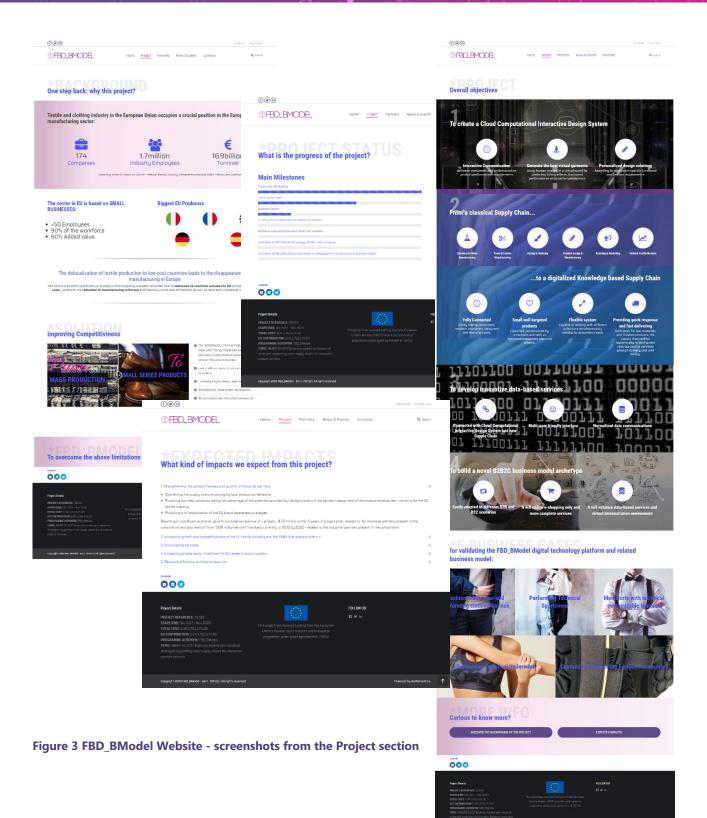

#### 3.2 Project

The Project Section illustrates the Background the project stems from, the main Objectives to be achieved, including Business Cases to be studied, the Expected Impacts, as well as the Status of the project against its milestones.