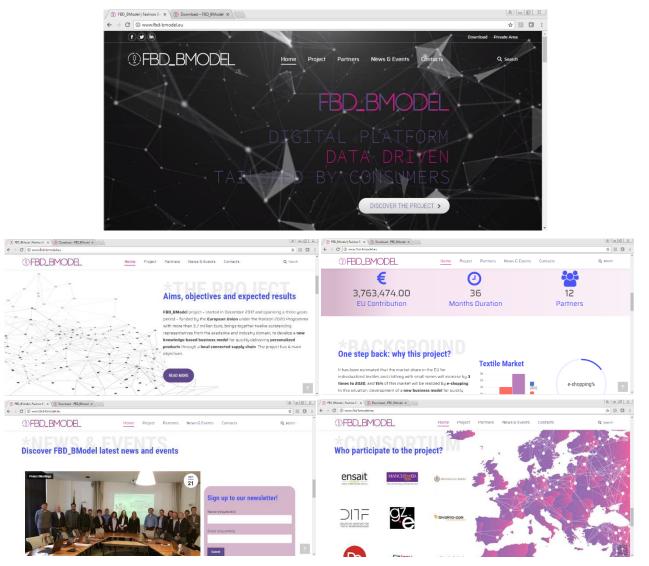

#### 3.1 Home

The Home page welcomes the user, specifically with:

- a brief overview of the project and further details about its objectives, background contents and structure
- information about project events, such as meetings and workshops, conferences and external events where the project will have an active role
- an overview of the project consortium displaying the partners logos

Figure 2 FBD\_BModel Website - screenshots for the Home page